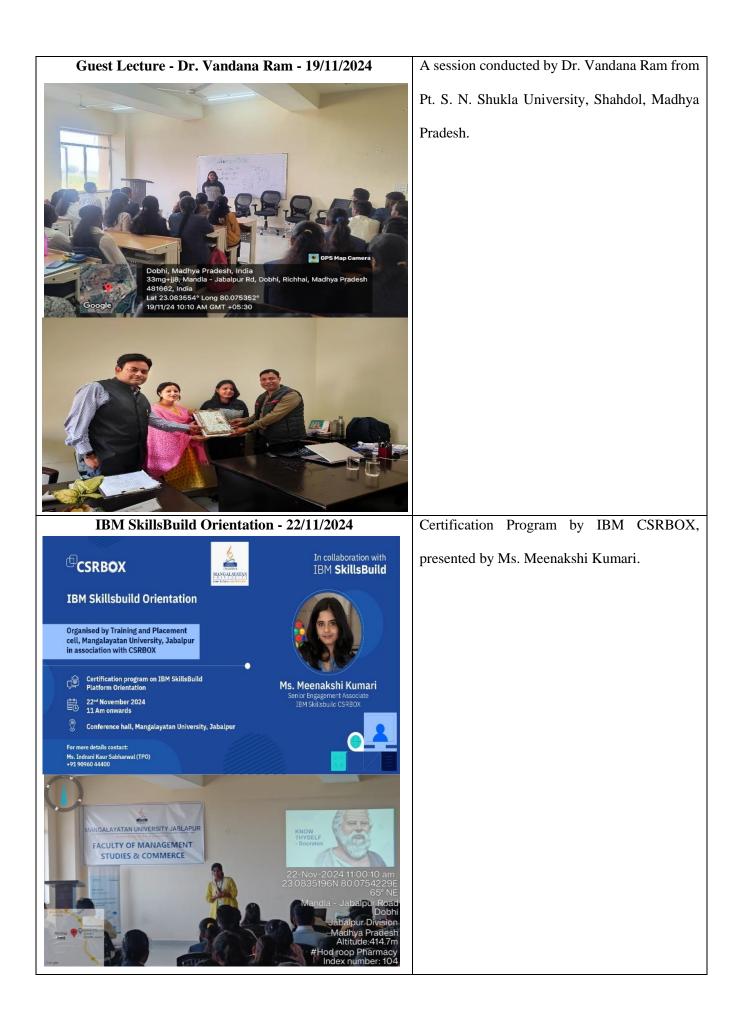

| crime scene analysis.                           |









| ( shri vaishnav vidyapeeth vishwavidyalya