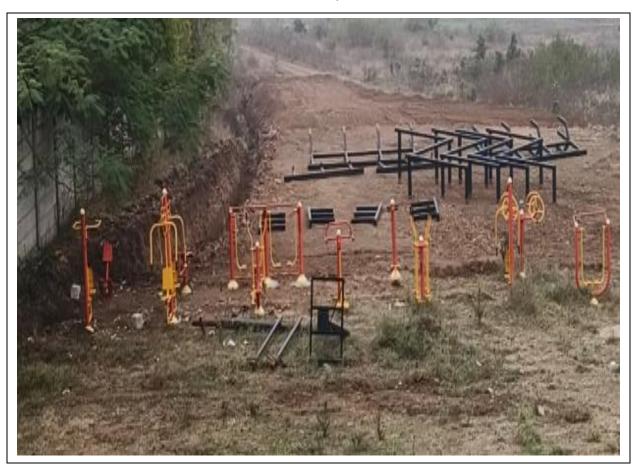

# Gym

The outdoor gymnasium is well furnished with the latest machines and exercise equipment. The University's Gymnasium can be accessed by the students, faculty and staff members throughout the day. The gym provides an ideal atmosphere for the students and other members for overall development.