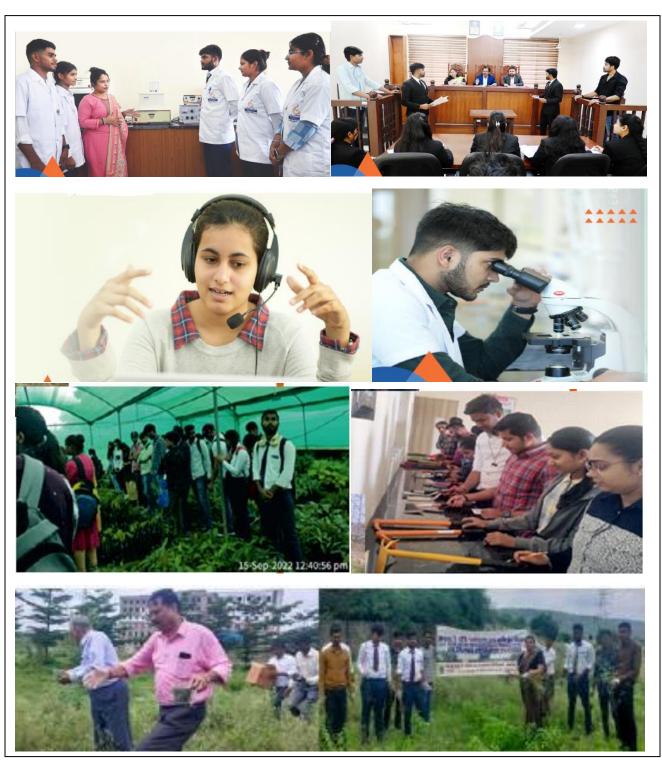

## SPACIOUS, WELL-EQUIPPED LABORATORIES

Whether it be Engineering, Agriculture, Pharmacy, Management or the Arts, no educational experience today is complete or relevant without the hands-on exposure that laboratory and field work gives you. Mangalayatan University has some of the most sophisticated, well maintained labs in the country, in all streams of study. Our students benefit from dedicated computer labs as well as the latest specialized department-specific labs.