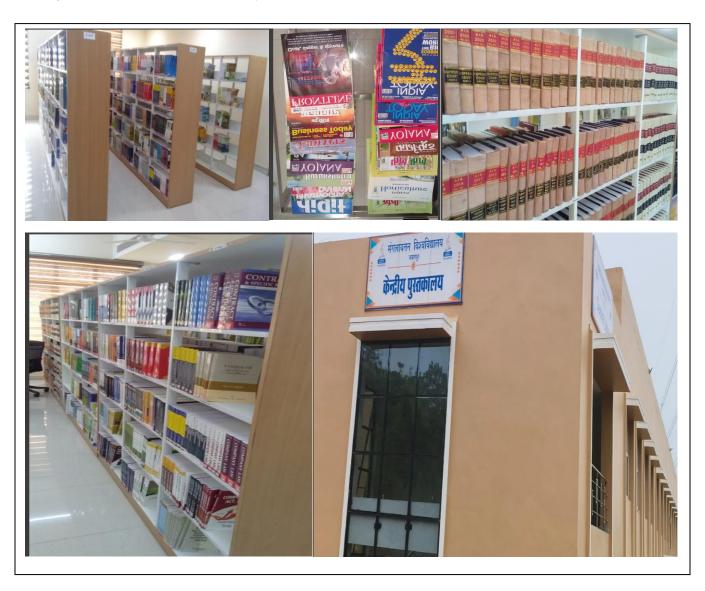

#### **LIBRARY**

The Mangalayatan University Central Library is a spacious, modern facility which Academic books and subscriptions, Journals and Periodicals. The library subscribes to national & business dailies along with news & business magazines. It has a rich collection of research and industrial reports. A separate section stacks multiple copies of all the relevant textbooks & Research database.

The library has a large study hall facility that enables students to access resources until the late hours of night. It also has a computer facility, where students and faculty access several online e-journals and e-books.