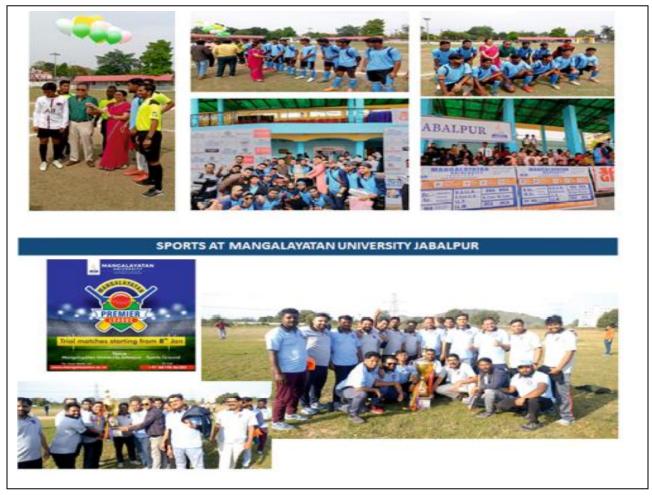

## **Indoor & Outdoor Games**

Sports help to develop a healthy body. Healthy mind resides in healthy body and regular physical exercise helps to maintain healthy body, preventing chronic diseases and learning the skills necessary to maintain a healthy lifestyle. University has well developed infrastructure for various games like Cricket, Basketball, Table Tennis, Badminton and Indoor games like Chess, Carrom etc. These provide students to learn and socialize. Regular competitions are organized throughout the year at university level which provides an opportunity for students. Students also a get a chance to represent the university at various competitions at National level.