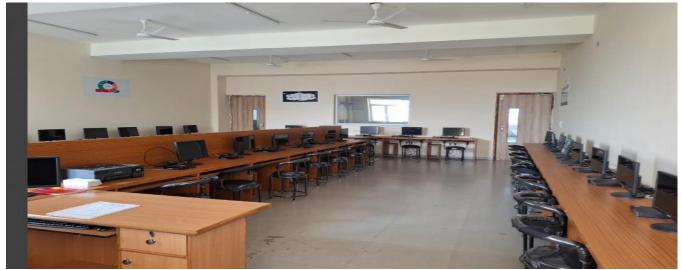

#### COMPUTER AND RELATED FACILITY

Students at Mangalayatan University enjoy the WI-FI enabled facilities on Campus with access to Computers and the Internet.

The University has a Computer Lab, where students can do their project research.

## SPACIOUS, WELL-EQUIPPED LABORATORIES

Whether it be Engineering, Agriculture, Pharmacy, Management or the Arts, no educational experience today is complete or relevant without the hands-on exposure that laboratory and field work gives you. Mangalayatan University has some of the most sophisticated, well maintained labs in the country, in all streams of study. Our students benefit from dedicated computer labs as well as the latest specialized department-specific labs.